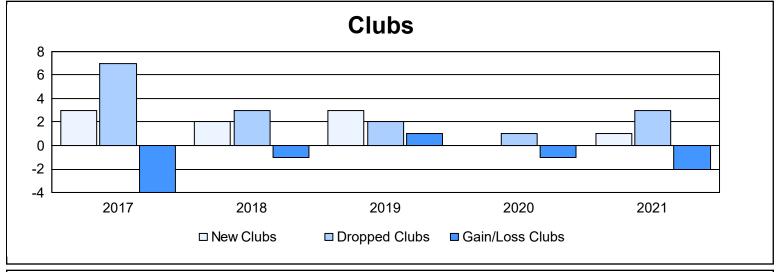

| Year      | New<br>Clubs | Dropped<br>Clubs | Gain/<br>Loss<br>Clubs | New<br>Members | Charter<br>Members | Reinstate<br>Members | Transfer<br>Members | Total<br>Member<br>Added | Total<br>Members<br>Dropped | Gain/<br>Loss<br>Members |
|-----------|--------------|------------------|------------------------|----------------|--------------------|----------------------|---------------------|--------------------------|-----------------------------|--------------------------|
| 2016-2017 | 3            | 7                | -4                     | 407            | 83                 | 14                   | 58                  | 562                      | 561                         | 1                        |
| 2017-2018 | 2            | 3                | -1                     | 303            | 59                 | 10                   | 51                  | 423                      | 567                         | -144                     |
| 2018-2019 | 3            | 2                | 1                      | 449            | 83                 | 20                   | 46                  | 598                      | 561                         | 37                       |
| 2019-2020 | 0            | 1                | -1                     | 319            | 8                  | 14                   | 53                  | 394                      | 563                         | -169                     |
| 2020-2021 | 1            | 3                | -2                     | 177            | 38                 | 86                   | 29                  | 330                      | 504                         | -174                     |
| Average   | 2            | 3                | -1                     | 331            | 54                 | 29                   | 47                  | 461                      | 551                         | -90                      |